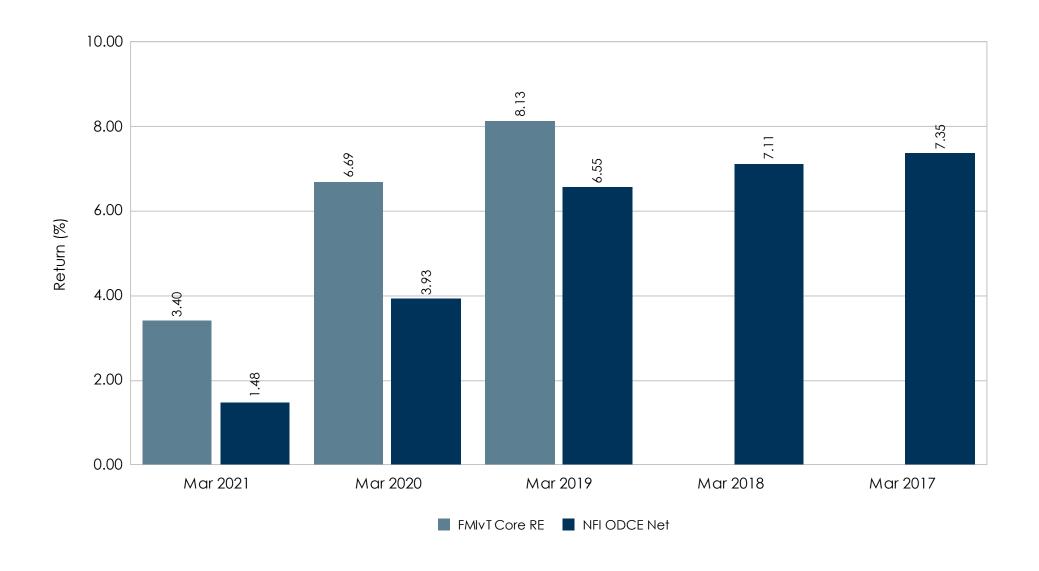

For the Periods Ending March 31, 2021

| D 10 1 |           | • ••     |
|--------|-----------|----------|
| PORTIO | IIO LIASC | cription |
|        | iio Desc  |          |

- **Strategy** Core Real Estate
- Manager Morgan Stanley Real Estate Advisor, Inc.
- Vehicle Non-Mutual Commingled
- Benchmark NFI ODCE Net Index
- Performance Inception Date April 2018
- Fees Manager Fees 124 bps; Admin Fees 14.5 bps
- **Total Expenses** Approximately 141 bps

### **Portfolio Objectives and Constraints**

- Invests in real estate properties diversified by type and location.
- Outperform the NFI ODCE Net index on an annual basis.

| Performance | Coalc |
|-------------|-------|
|             |       |

- Invests in real estate properties diversified by type and location.
- Outperform the NFI ODCE Net index on an annual basis.

■ Midwest ■ South