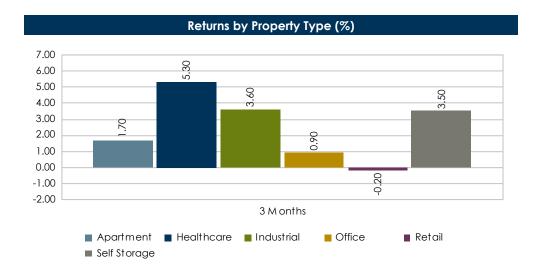

### **Portfolio Objectives and Constraints**

- Invests in real estate properties diversified by type and location.
- Outperform the NFI ODCE Net index on an annual basis.

| Performance | Coalc |
|-------------|-------|
|             |       |

- Invests in real estate properties diversified by type and location.
- Outperform the NFI ODCE Net index on an annual basis.

■ Midwest ■ South