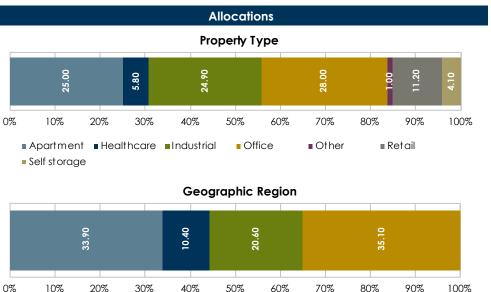

### **Portfolio Objectives and Constraints**

- Invests in real estate properties diversified by type and location.
- Outperform the NFI ODCE Net index on an annual basis.

| Performance | Coalc |
|-------------|-------|
|             |       |

- Invests in real estate properties diversified by type and location.
- Outperform the NFI ODCE Net index on an annual basis.

■ Midwest ■ South

West

East

For the Periods Ending March 31, 2021

For the One Year Periods Ending March