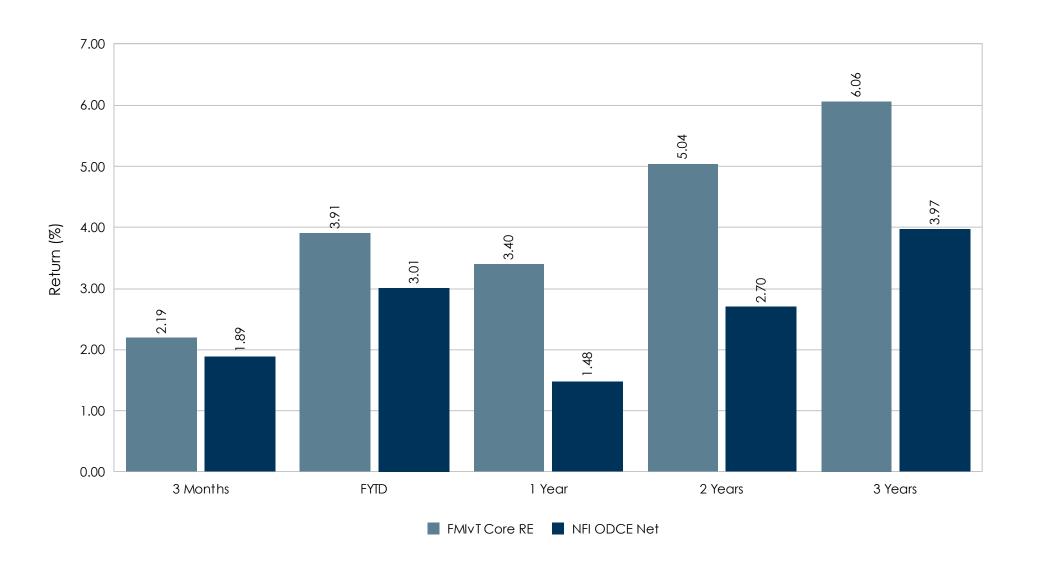

### **Portfolio Objectives and Constraints**

- Invests in real estate properties diversified by type and location.
- Outperform the NFI ODCE Net index on an annual basis.

| Performance | Coalc |
|-------------|-------|
|             |       |

- Invests in real estate properties diversified by type and location.
- Outperform the NFI ODCE Net index on an annual basis.

■ Midwest ■ South