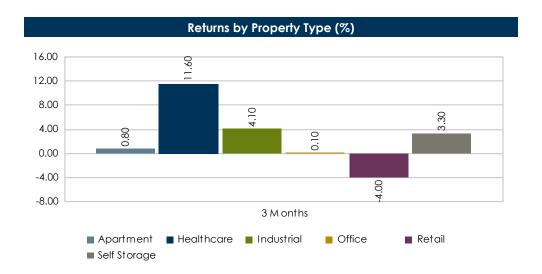

### **Portfolio Objectives and Constraints**

- Invests in real estate properties diversified by type and location.
- Outperform the NFI ODCE Net index on an annual basis.

| Dollar Growth Summary (\$000s) |         |         |  |  |
|--------------------------------|---------|---------|--|--|
|                                | FYTD    | 1 Year  |  |  |
| Beginning Market Value         | 110,059 | 110,493 |  |  |
| Net Additions                  | -297    | -1,193  |  |  |
| Return on Investment           | 1,852   | 2,314   |  |  |
| Endina Market Value            | 111.614 | 111.614 |  |  |