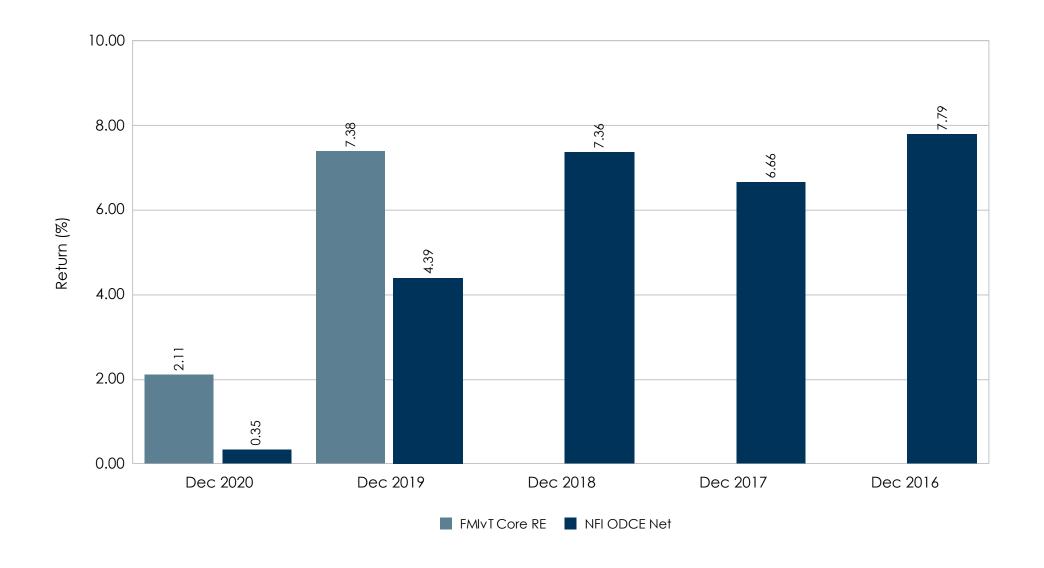

### **Portfolio Objectives and Constraints**

- Invests in real estate properties diversified by type and location.
- Outperform the NFI ODCE Net index on an annual basis.

| Dollar Growth Summary (\$000s) |         |         |  |  |
|--------------------------------|---------|---------|--|--|
|                                | FYTD    | 1 Year  |  |  |
| Beginning Market Value         | 110,059 | 110,493 |  |  |
| Net Additions                  | -297    | -1,193  |  |  |
| Return on Investment           | 1,852   | 2,314   |  |  |
| Endina Market Value            | 111.614 | 111.614 |  |  |

- Strategy Core Real Estate
- Vehicle Non-Mutual Commingled
- Benchmark NFI ODCE Net
- Performance Inception Date April 2018

| Performance | Coals |
|-------------|-------|

- Invests in real estate properties diversified by type and location.
- Outperform the NFI ODCE Net index on an annual basis.

For the Periods Ending December 31, 2020

© 2021 Asset Consulting Group All Rights Reserved

For the One Year Periods Ending December

© 2021 Asset Consulting Group All Rights Reserved