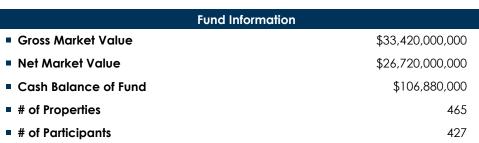

### **Portfolio Objectives and Constraints**

- Invests in real estate properties diversified by type and location.
- Outperform the NFI ODCE Net index on an annual basis.

| Dollar Growth Summary (\$000s) |         |         |  |  |
|--------------------------------|---------|---------|--|--|
|                                | FYTD    | 1 Year  |  |  |
| Beginning Market Value         | 110,059 | 110,493 |  |  |
| Net Additions                  | -297    | -1,193  |  |  |
| Return on Investment           | 1,852   | 2,314   |  |  |
| Endina Market Value            | 111.614 | 111.614 |  |  |