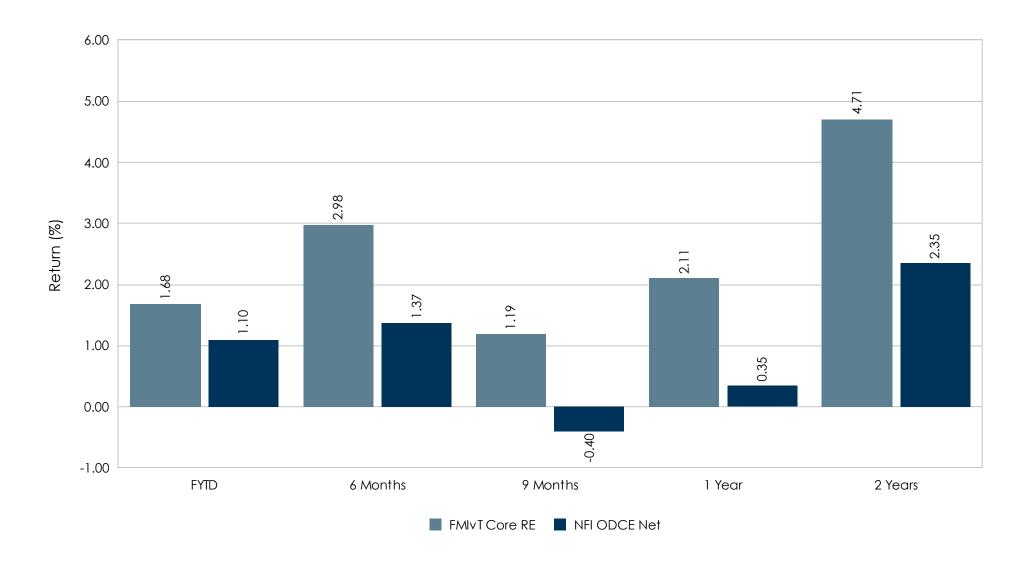

For the Periods Ending December 31, 2020

| ortfolio Description | Portfolio Information |
|----------------------|-----------------------|
|----------------------|-----------------------|

- **Strategy** Core Real Estate
- Manager Morgan Stanley Real Estate Advisor, Inc.
- Vehicle Non-Mutual Commingled
- Benchmark NFI ODCE Net Index
- Performance Inception Date April 2018
- Fees Manager Fees 124 bps; Admin Fees 14.5 bps
- **Total Expenses** Approximately 141 bps

- Strategy Core Real Estate
- Vehicle Non-Mutual Commingled
- Benchmark NFI ODCE Net
- Performance Inception Date April 2018

| Performance | Coals |
|-------------|-------|

- Invests in real estate properties diversified by type and location.
- Outperform the NFI ODCE Net index on an annual basis.