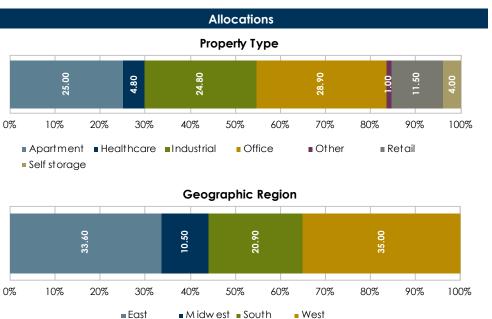

### **Portfolio Objectives and Constraints**

- Invests in real estate properties diversified by type and location.
- Outperform the NFI ODCE Net index on an annual basis.

| Dollar Growth Summary (\$000s) |         |         |  |  |
|--------------------------------|---------|---------|--|--|
|                                | FYTD    | 1 Year  |  |  |
| Beginning Market Value         | 110,059 | 110,493 |  |  |
| Net Additions                  | -297    | -1,193  |  |  |
| Return on Investment           | 1,852   | 2,314   |  |  |
| Endina Market Value            | 111.614 | 111.614 |  |  |