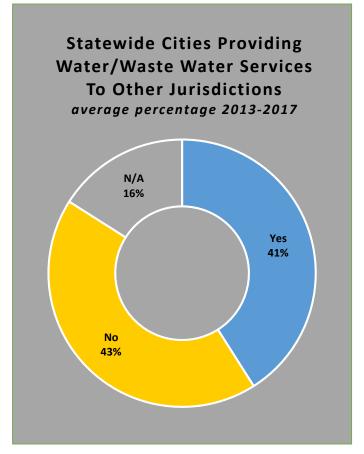

## CityStats Central Florida Trends



Research Analyst Liane Schrader, CAE

Center for Municipal Research & Innovation

Elorida League of Cities

## **CityStats Central Florida Regional Trend Analysis**









Population Source: University of Florida, Bureau of Economic and Business Research, December 2016.



























## Regions Used in CityStats Analysis

## Central Region

**Brevard County** 

Cape Canaveral

Cocoa

Cocoa Beach

Grant-Valkaria

Indialantic

Indian Harbour Beach

Malabar

Melbourne

Melbourne Beach

Melbourne Village

Palm Bay

**Palm Shores** 

Rockledge

Satellite Beach

Titusville

West Melbourne

**Citrus County** 

Crystal River

Inverness

**Flagler County** 

**Beverly Beach** 

Bunnell

Flagler Beach (part)

Marineland (part)

Palm Coast

**Hernando County** 

Brooksville Weeki Wachee

**Hillsborough County** 

Plant City

Tampa

**Temple Terrace** 

**Indian River County** 

Fellsmere

**Indian River Shores** 

Orchid

Sebastian

Vero Beach

**Lake County** 

Astatula

Clermont

**Eustis** 

**Fruitland Park** 

Groveland

Howey-in-the-Hills

Lady Lake

Leesbur