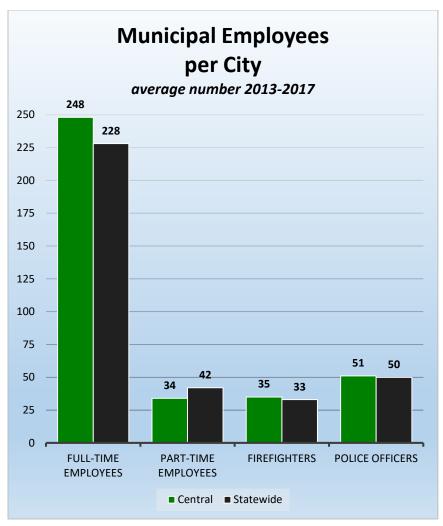

## CityStats Central Florida Trends

Research Analyst Liane Schrader, CAE

Center for Municipal Research & Innovation

Elorida League of Cities

## **CityStats Central Florida Regional Trend Analysis**

Population Source: University of Florida, Bureau of Economic and Business Research, December 2016.