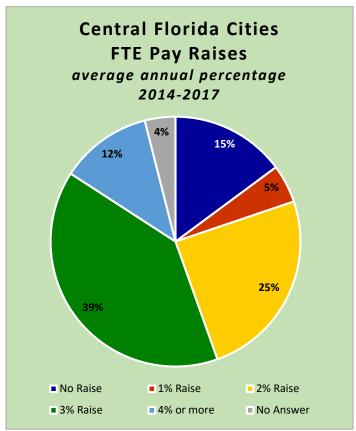

## **CityStats Central Florida Regional Trend Analysis**

Population Source: University of Florida, Bureau of Economic and Business Research, December 2016.