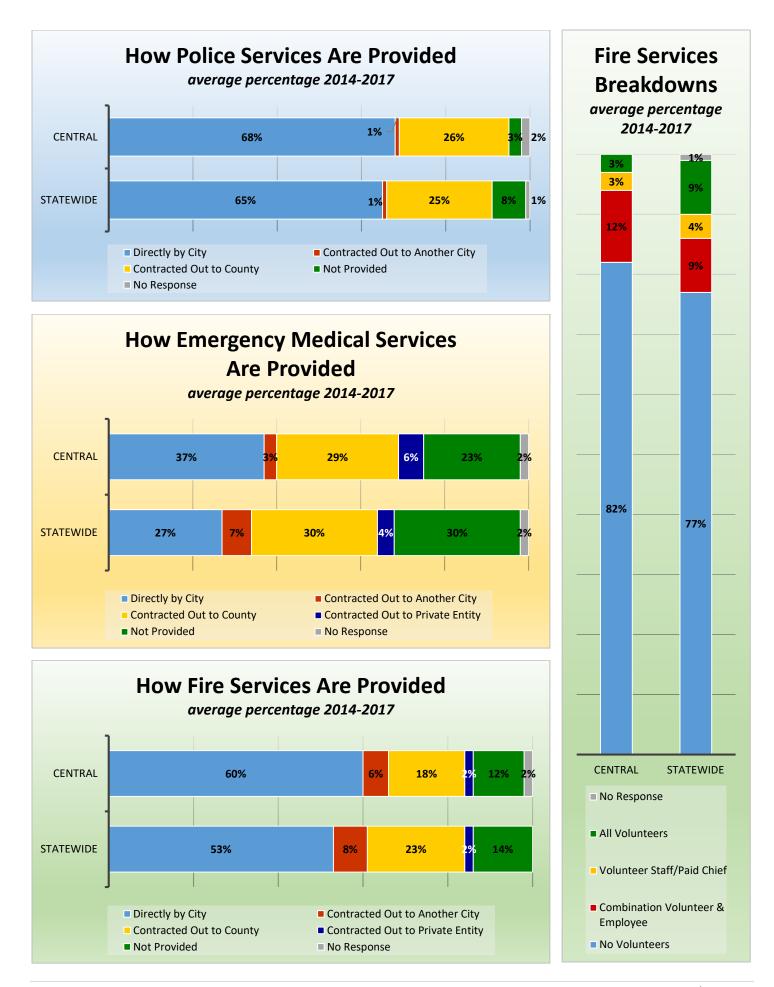

## CityStats Central Florida Trends

Research Analyst Liane Schrader, CAE

Center for Municipal Research & Innovation

Elorida League of Cities

## **CityStats Central Florida Regional Trend Analysis**

Population Source: University of Florida, Bureau of Economic and Business Research, December 2016.