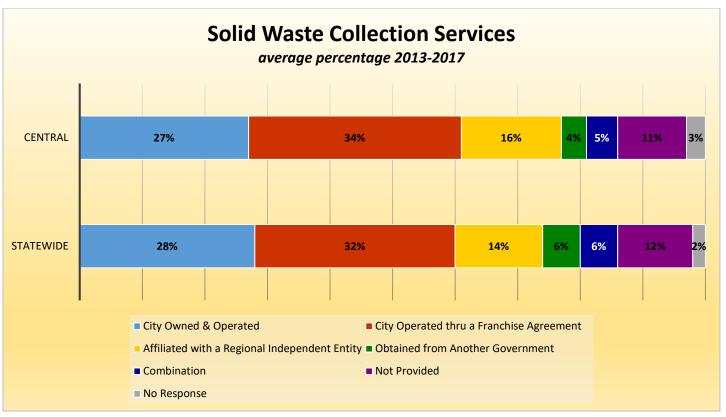

## CityStats Central Florida Trends



Research Analyst Liane Schrader, CAE

Center for Municipal Research & Innovation

Elorida League of Cities

## **CityStats Central Florida Regional Trend Analysis**









Population Source: University of Florida, Bureau of Economic and Business Research, December 2016.



























## Regions Used in CityStats Analysis

## Central Region

**Brevard County** 

Cape Canaveral

Cocoa

Cocoa Beach

Grant-Valkaria

Indialantic

Indian Harbour Beach

Malabar

Melbourne

Melbourne Beach

Melbourne Village

Palm Bay

**Palm Shores** 

Rockledge

Satellite Beach

Titusville

West Melbourne

**Citrus County** 

Crystal River

Inverness

**Flagler County** 

**Beverly Beach** 

Bunnell

Flagler Beach (part)

Marineland (part)

Palm Coast

**Hernando County** 

Brooksville Weeki Wachee

**Hillsborough County** 

Plant City

Tampa

**Temple Terrace** 

**Indian River County** 

Fellsmere

**Indian River Shores** 

Orchid

Sebastian

Vero Beach

**Lake County** 

Astatula

Clermont

**Eustis** 

**Fruitland Park** 

Groveland

Howey-in-the-Hills

Lady Lake

Leesburg