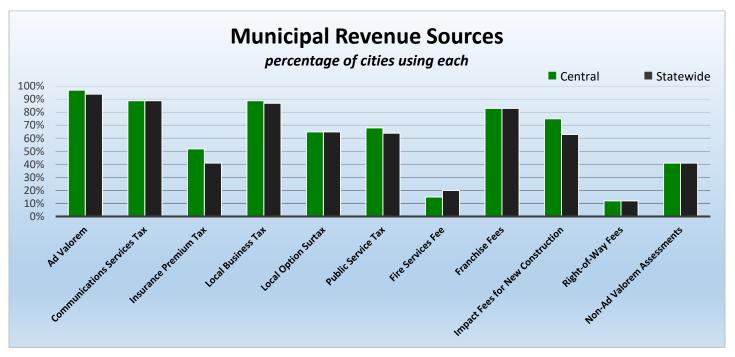

## CityStats Central Florida Trends



Research Analyst Liane Schrader, CAE

Center for Municipal Research & Innovation

Elorida League of Cities

## **CityStats Central Florida Regional Trend Analysis**









Population Source: University of Florida, Bureau of Economic and Business Research, December 2016.



























## Regions Used in CityStats Analysis

## Central Region

**Brevard County** 

Cape Canaveral

Cocoa

Cocoa Beach

Grant-Valkaria

Indialantic

Indian Harbour Beach

Malabar

Melbourne

Melbourne Beach

Melbourne Village

Palm Bay

**Palm Shores** 

Rockledge

Satellite Beach

Titusville

West Melbourne

**Citrus County** 

Crystal River

Inverness

**Flagler County** 

**Beverly Beach** 

Bunnell

Flagler Beach (part)

Marineland (part)

Palm Coast

**Hernando County** 

Brooksville Weeki Wachee

**Hillsborough County** 

Plant City

Tampa

**Temple Terrace** 

**Indian River County** 

Fellsmere

**Indian River Shores** 

Orchid

Sebastian

Vero Beach

**L