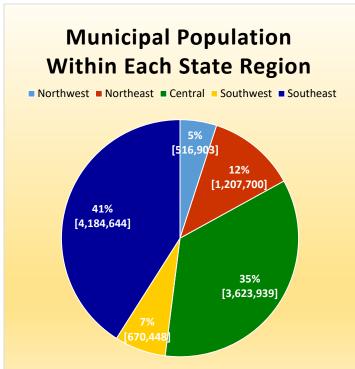

## CityStats Central Florida Trends



Research Analyst Liane Schrader, CAE

Center for Municipal Research & Innovation

Elorida League of Cities

## **CityStats Central Florida Regional Trend Analysis**









Population Source: University of Florida, Bureau of Economic and Business Research, December 2016.



























## Regions Used in CityStats Analysis

## Central Region

**Brevard County** 

Cape Canaveral

Cocoa

Cocoa Beach

Grant-Valkaria

Indialantic

Indian Harbour Beach

Malabar

Melbourne

Melbourne Beach

Melbourne Village

Palm Bay

**Palm Shores** 

Rockledge

Satellite Beach

Titusville

West Melbourne

**Citrus County** 

Crystal River

Inverness

**Flagler County** 

**Beverly Beach** 

Bunnell

Flagler Beach (part)

Marineland (part)

Palm Coast

**Hernando County** 

Brooksville Weeki Wachee

**Hillsborough County** 

Plant City

Tampa

**Temple Terrace** 

**Indian River County** 

Fellsmere

**Indian River Shores** 

Orchid

Sebastian

Vero Beach

**Lak