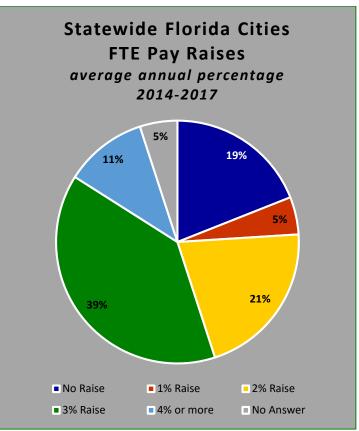

## **CityStats Central Florida Regional Trend Analysis**

Population Source: University of Florida, Bureau of Economic and Business Research, December 2016.