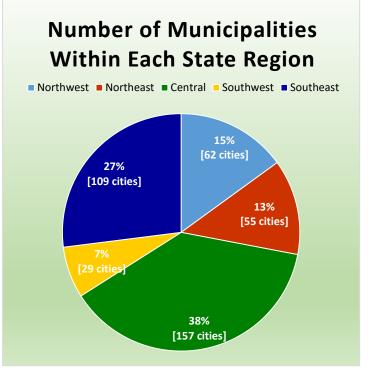

## CityStats Central Florida Trends



Research Analyst Liane Schrader, CAE

Center for Municipal Research & Innovation

Elorida League of Cities

## **CityStats Central Florida Regional Trend Analysis**









Population Source: University of Florida, Bureau of Economic and Business Research, December 2016.



























## Regions Used in CityStats Analysis

## Central Region

**Brevard County** 

Cape Canaveral

Cocoa

Cocoa Beach

Grant-Valkaria

Indialantic

Indian Harbour Beach

Malabar

Melbourne

Melbourne Beach

Melbourne Village

Palm Bay

**Palm Shores** 

Rockledge

Satellite Beach

Titusville

West Melbourne

**Citrus County** 

Crystal River

Inverness

**Flagler County** 

**Beverly Beach** 

Bunnell

Flagler Beach (part)

Marineland (part)

Palm Coast

**Hernando County** 

Brooksville Weeki Wachee

**Hillsborough County** 

Plant City

Tampa

**Temple Terrace** 

**Indian River County** 

Fellsmere

**Indian River Shores** 

Orchid

Sebastian

Vero Beach

**Lake