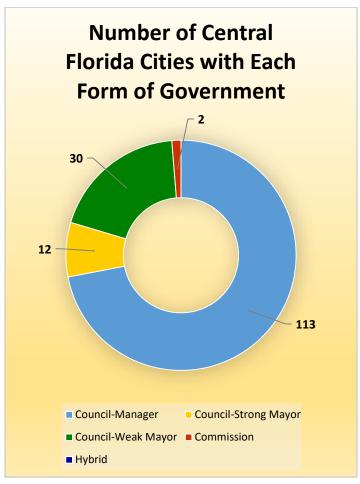

## **CityStats Central Florida Regional Trend Analysis**

Population Source: University of Florida, Bureau of Economic and Business Research, December 2016.