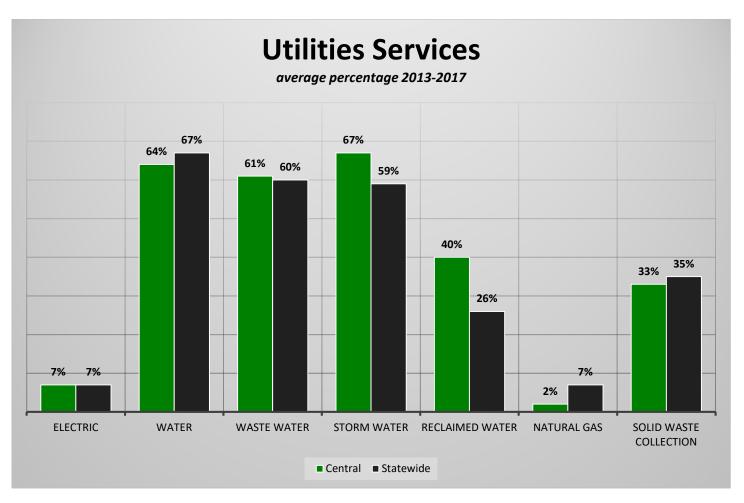

## CityStats Central Florida Trends



Research Analyst Liane Schrader, CAE

Center for Municipal Research & Innovation

Elorida League of Cities

## **CityStats Central Florida Regional Trend Analysis**









Population Source: University of Florida, Bureau of Economic and Business Research, December 2016.



























## Regions Used in CityStats Analysis

## Central Region

**Brevard County** 

Cape Canaveral

Cocoa

Cocoa Beach

Grant-Valkaria

Indialantic

Indian Harbour Beach

Malabar

Melbourne

Melbourne Beach

Melbourne Village

Palm Bay

**Palm Shores** 

Rockledge

Satellite Beach

Titusville

West Melbourne

**Citrus County** 

Crystal River

Inverness

**Flagler County** 

**Beverly Beach** 

Bunnell

Flagler Beach (part)

Marineland (part)

Palm Coast

**Hernando County** 

Brooksville Weeki Wachee

**Hillsborough County** 

Plant City

Tampa

**Temple Terrace** 

**Indian River County** 

Fellsmere

**Indian River Shores** 

Orchid

Sebastian

Vero Beach

**Lake County** 

Astatula

Clermont

**Eustis** 

**Fruitland Park** 

Groveland

Howey-in-the-Hills

Lady Lake

Lee