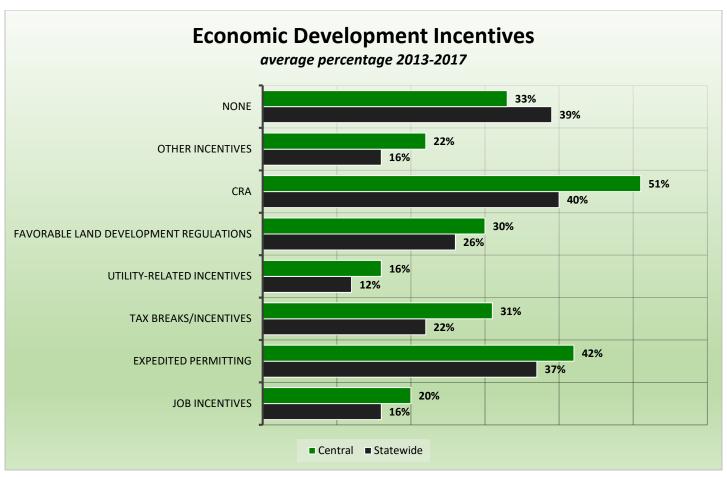

## **CityStats Central Florida Regional Trend Analysis**

Population Source: University of Florida, Bureau of Economic and Business Research, December 2016.