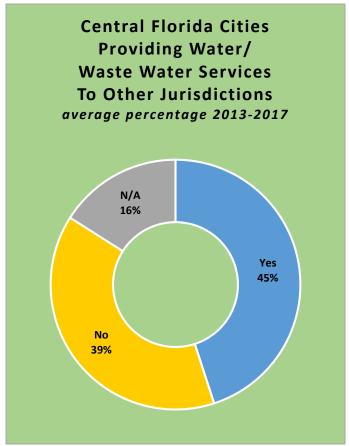

## CityStats Central Florida Trends



Research Analyst Liane Schrader, CAE

Center for Municipal Research & Innovation

Elorida League of Cities

## **CityStats Central Florida Regional Trend Analysis**









Population Source: University of Florida, Bureau of Economic and Business Research, December 2016.



























## Regions Used in CityStats Analysis

## Central Region

**Brevard County** 

Cape Canaveral

Cocoa

Cocoa Beach

Grant-Valkaria

Indialantic

Indian Harbour Beach

Malabar

Melbourne

Melbourne Beach

Melbourne Village

Palm Bay

**Palm Shores** 

Rockledge

Satellite Beach

Titusville

West Melbourne

**Citrus County** 

Crystal River

Inverness

**Flagler County** 

**Beverly Beach** 

Bunnell

Flagler Beach (part)

Marineland (part)

Palm Coast

**Hernando County** 

Brooksville Weeki Wachee

**Hillsborough County** 

Plant City

Tampa

**Temple Terrace** 

**Indian River County** 

Fellsmere

**Indian River Shores** 

Orchid

Sebastian

Vero Beach

**Lake County** 

Astatula

Clermont

**Eustis** 

**Fruitland Park** 

Groveland

Howey-in-the-Hills

Lady Lake

Leesb