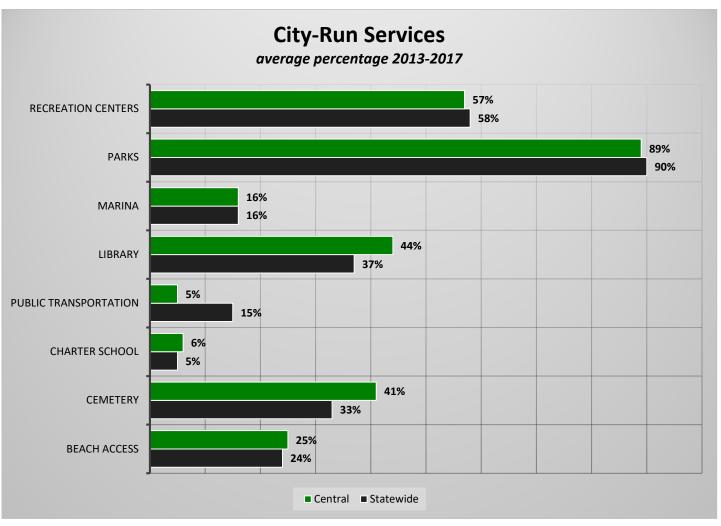

## CityStats Central Florida Trends

Research Analyst Liane Schrader, CAE

Center for Municipal Research & Innovation

Elorida League of Cities

## **CityStats Central Florida Regional Trend Analysis**

Population Source: University of Florida, Bureau of Economic and Business Research, December 2016.