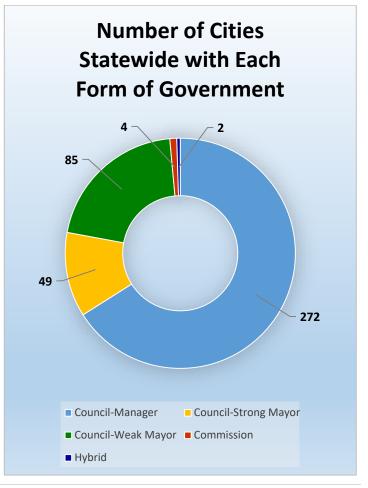

## **CityStats Central Florida Regional Trend Analysis**

Population Source: University of Florida, Bureau of Economic and Business Research, December 2016.