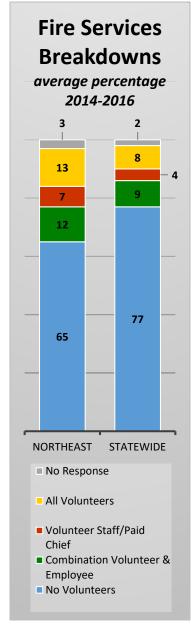

# CityStats Northeast Florida Trends



Research Analyst Liane Schrader, CAE

Center for Municipal Research & Innovation

Elorida League of Cities

# **CityStats Northeast Florida Regional Trend Analysis**













































# Regions Used in CityStats Analysis

# Northeast Region

#### **Alachua County**

Alachua Archer Gainesville Hawthorne High Springs La Crosse Micanopy Newberry Virginia Gardens Waldo

#### **Baker County**

Glen Saint Mary Macclenny

#### **Bradford County**

Brooker Hampton Lawtey Starke

### **Clay County**

Green Cove Springs Keystone Heights Orange Park Penney Farms

# **Columbia County**

Fort White Lake City

#### **Dixie County**

Cross City Horseshoe Beach **Duval County** 

Atlantic Beach Baldwin Jacksonville Jacksonville Beach Neptune Beach

#### **Gilchrist County**

Fanning Springs (part)

Trenton

#### **Hamilton County**

Jasper Jennings White Springs

#### **Lafayette County**

Mayo

#### **Madison County**

Greenville Lee Madison

#### **Nassau County**

Callah