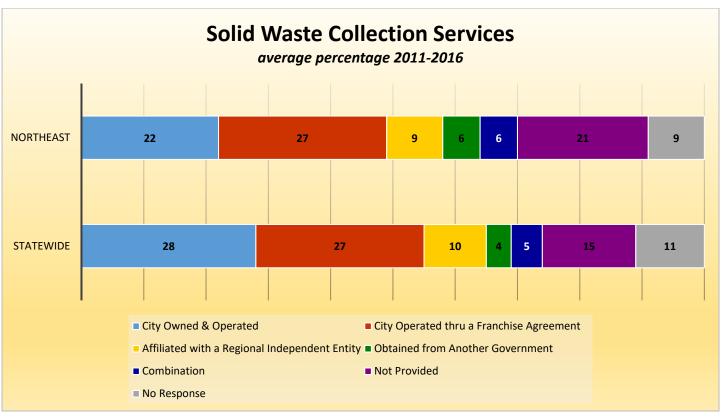

# CityStats Northeast Florida Trends



Research Analyst Liane Schrader, CAE

Center for Municipal Research & Innovation

Elorida League of Cities

# **CityStats Northeast Florida Regional Trend Analysis**













































# Regions Used in CityStats Analysis

# Northeast Region

#### **Alachua County**

Alachua Archer Gainesville Hawthorne High Springs La Crosse Micanopy Newberry Virginia Gardens Waldo

#### **Baker County**

Glen Saint Mary Macclenny

#### **Bradford County**

Brooker Hampton Lawtey Starke

### **Clay County**

Green Cove Springs Keystone Heights Orange Park Penney Farms

# **Columbia County**

Fort White Lake City

#### **Dixie County**

Cross City Horseshoe Beach **Duval County** 

Atlantic Beach Baldwin Jacksonville Jacksonville Beach Neptune Beach

#### **Gilchrist County**

Fanning Springs (part)

Trenton

#### **Hamilton County**

Jasper Jennings White Springs

#### **Lafayette County**

Mayo

#### **Madison County**

Greenville Lee Madison

#### **Nassau County