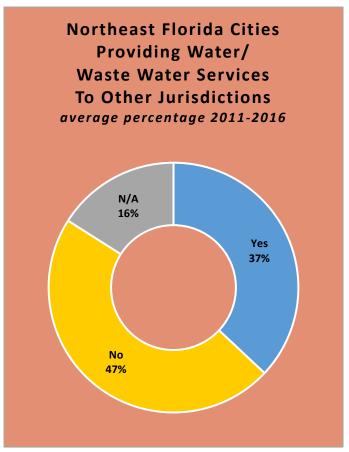

# CityStats Northeast Florida Trends



Research Analyst Liane Schrader, CAE

Center for Municipal Research & Innovation

Elorida League of Cities

# **CityStats Northeast Florida Regional Trend Analysis**













































# Regions Used in CityStats Analysis

# Northeast Region

#### **Alachua County**

Alachua Archer Gainesville Hawthorne High Springs La Crosse Micanopy Newberry Virginia Gardens Waldo

#### **Baker County**

Glen Saint Mary Macclenny

#### **Bradford County**

Brooker Hampton Lawtey Starke

### **Clay County**

Green Cove Springs Keystone Heights Orange Park Penney Farms

# **Columbia County**

Fort White Lake City

#### **Dixie County**

Cross City Horseshoe Beach **Duval County** 

Atlantic Beach Baldwin Jacksonville Jacksonville Beach Neptune Beach

#### **Gilchrist County**

Fanning Springs (part)

Trenton

#### **Hamilton County**

Jasper Jennings White Springs

#### **Lafayette County**

Mayo

#### **Madison County**

Greenville Lee Madison

#### **Nassau Co