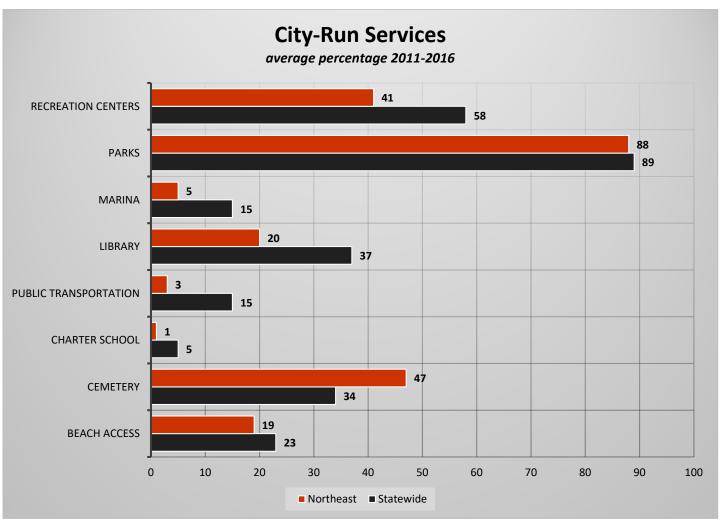

# CityStats Northeast Florida Trends



Research Analyst Liane Schrader, CAE

Center for Municipal Research & Innovation

Elorida League of Cities

# **CityStats Northeast Florida Regional Trend Analysis**













































# Regions Used in CityStats Analysis

# Northeast Region

#### **Alachua County**

Alachua Archer Gainesville Hawthorne High Springs La Crosse Micanopy Newberry Virginia Gardens Waldo

#### **Baker County**

Glen Saint Mary Macclenny

#### **Bradford County**

Brooker Hampton Lawtey Starke

### **Clay County**

Green Cove Springs Keystone Heights Orange Park Penney Farms

# **Columbia County**

Fort White Lake City

#### **Dixie County**

Cross City Horseshoe Beach **Duval County** 

Atlantic Beach Baldwin Jacksonville Jacksonville Beach Neptune Beach

#### **Gilchrist County**

Fanning Springs (part)

Trenton

#### **Hamilton County**

Jasper Jennings White Springs

#### **Lafayette County**

Mayo

#### **Madison County**

Greenville Lee Madison

#### **Nassau County**