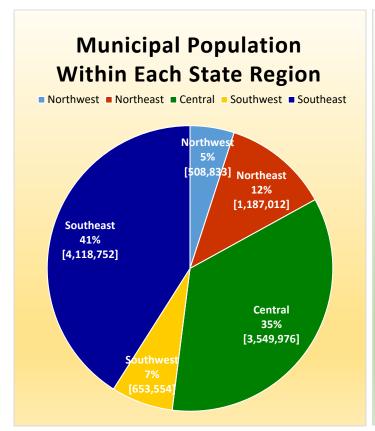

# CityStats Northeast Florida Trends



Research Analyst Liane Schrader, CAE

Center for Municipal Research & Innovation

Elorida League of Cities

# **CityStats Northeast Florida Regional Trend Analysis**













































# Regions Used in CityStats Analysis

# Northeast Region

#### **Alachua County**

Alachua Archer Gainesville Hawthorne High Springs La Crosse Micanopy Newberry Virginia Gardens Waldo

#### **Baker County**

Glen Saint Mary Macclenny

#### **Bradford County**

Brooker Hampton Lawtey Starke

### **Clay County**

Green Cove Springs Keystone Heights Orange Park Penney Farms

# **Columbia County**

Fort White Lake City

#### **Dixie County**

Cross City Horseshoe Beach **Duval County** 

Atlantic Beach Baldwin Jacksonville Jacksonville Beach Neptune Beach

#### **Gilchrist County**

Fanning Springs (part)

Trenton

#### **Hamilton County**

Jasper Jennings White Springs

#### **Lafayette County**

Mayo

#### **Madison County**

Greenville Lee Madison

##