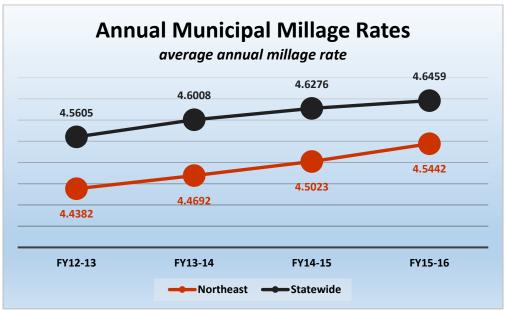

# CityStats Northeast Florida Trends



Research Analyst Liane Schrader, CAE

Center for Municipal Research & Innovation

Elorida League of Cities

# **CityStats Northeast Florida Regional Trend Analysis**













































# Regions Used in CityStats Analysis

# Northeast Region

#### **Alachua County**

Alachua Archer Gainesville Hawthorne High Springs La Crosse Micanopy Newberry Virginia Gardens Waldo

#### **Baker County**

Glen Saint Mary Macclenny

#### **Bradford County**

Brooker Hampton Lawtey Starke

### **Clay County**

Green Cove Springs Keystone Heights Orange Park Penney Farms

# **Columbia County**

Fort White Lake City

#### **Dixie County**

Cross City Horseshoe Beach **Duval County** 

Atlantic Beach Baldwin Jacksonville Jacksonville Beach Neptune Beach

#### **Gilchrist County**

Fanning Springs (part)

Trenton

#### **Hamilton County**

Jasper Jennings White Springs

#### **Lafayette County**

Mayo

#### **Madison County**

Greenville Lee Madison