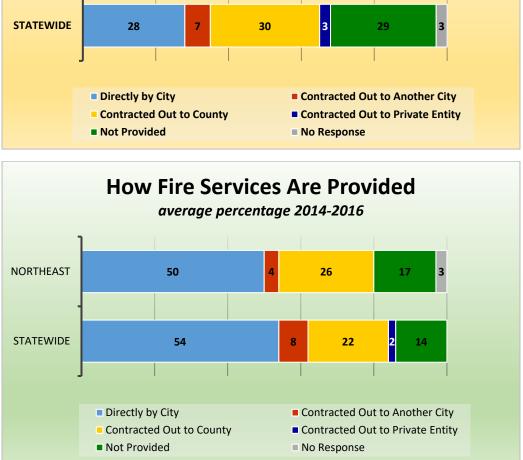

# CityStats Northeast Florida Trends



Research Analyst Liane Schrader, CAE

Center for Municipal Research & Innovation

Elorida League of Cities

# **CityStats Northeast Florida Regional Trend Analysis**













































# Regions Used in CityStats Analysis

# Northeast Region

#### **Alachua County**

Alachua Archer Gainesville Hawthorne High Springs La Crosse Micanopy Newberry Virginia Gardens Waldo

#### **Baker County**

Glen Saint Mary Macclenny

#### **Bradford County**

Brooker Hampton Lawtey Starke

### **Clay County**

Green Cove Springs Keystone Heights Orange Park Penney Farms

# **Columbia County**

Fort White Lake City

#### **Dixie County**

Cross City Horseshoe Beach **Duval County** 

Atlantic Beach Baldwin Jacksonville Jacksonville Beach Neptune Beach

#### **Gilchrist County**

Fanning Springs (part)

Trenton

#### **Hamilton County**

Jasper Jennings White Springs

#### **Lafayette County**

Mayo

#### **Madison County**

Greenville Lee Madison

#### **Nassau County**

Call