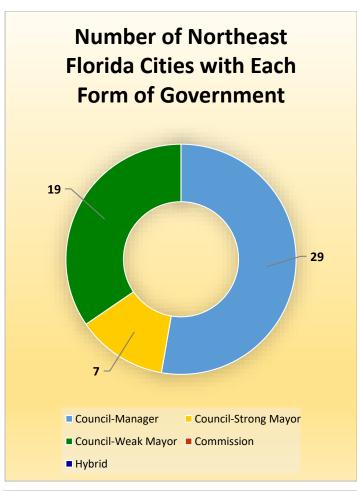

# CityStats Northeast Florida Trends



Research Analyst Liane Schrader, CAE

Center for Municipal Research & Innovation

Elorida League of Cities

# **CityStats Northeast Florida Regional Trend Analysis**













































# Regions Used in CityStats Analysis

# Northeast Region

#### **Alachua County**

Alachua Archer Gainesville Hawthorne High Springs La Crosse Micanopy Newberry Virginia Gardens Waldo

#### **Baker County**

Glen Saint Mary Macclenny

#### **Bradford County**

Brooker Hampton Lawtey Starke

### **Clay County**

Green Cove Springs Keystone Heights Orange Park Penney Farms

# **Columbia County**

Fort White Lake City

#### **Dixie County**

Cross City Horseshoe Beach **Duval County** 

Atlantic Beach Baldwin Jacksonville Jacksonville Beach Neptune Beach

#### **Gilchrist County**

Fanning Springs (part)

Trenton

#### **Hamilton County**

Jasper Jennings White Springs

#### **Lafayette County**

Mayo

#### **Madison County**

Greenville Lee Madison

#### **Nas