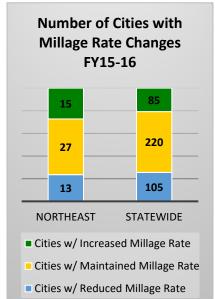

# CityStats Northeast Florida Trends



Research Analyst Liane Schrader, CAE

Center for Municipal Research & Innovation

Elorida League of Cities

# **CityStats Northeast Florida Regional Trend Analysis**













































# Regions Used in CityStats Analysis

# Northeast Region

#### **Alachua County**

Alachua Archer Gainesville Hawthorne High Springs La Crosse Micanopy Newberry Virginia Gardens Waldo

#### **Baker County**

Glen Saint Mary Macclenny

#### **Bradford County**

Brooker Hampton Lawtey Starke

### **Clay County**

Green Cove Springs Keystone Heights Orange Park Penney Farms

# **Columbia County**

Fort White Lake City

#### **Dixie County**

Cross City Horseshoe Beach **Duval County** 

Atlantic Beach Baldwin Jacksonville Jacksonville Beach Neptune Beach

#### **Gilchrist County**

Fanning Springs (part)

Trenton

#### **Hamilton County**

Jasper Jennings White Springs

#### **Lafayette County**

Mayo

#### **Madison County**

Greenville Lee Madison