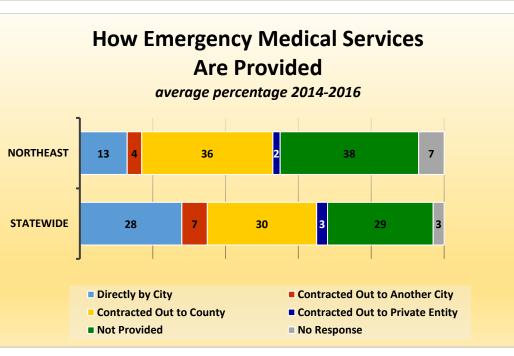

# CityStats Northeast Florida Trends



Research Analyst Liane Schrader, CAE

Center for Municipal Research & Innovation

Elorida League of Cities

# **CityStats Northeast Florida Regional Trend Analysis**













































# Regions Used in CityStats Analysis

# Northeast Region

#### **Alachua County**

Alachua Archer Gainesville Hawthorne High Springs La Crosse Micanopy Newberry Virginia Gardens Waldo

#### **Baker County**

Glen Saint Mary Macclenny

#### **Bradford County**

Brooker Hampton Lawtey Starke

### **Clay County**

Green Cove Springs Keystone Heights Orange Park Penney Farms

# **Columbia County**

Fort White Lake City

#### **Dixie County**

Cross City Horseshoe Beach **Duval County** 

Atlantic Beach Baldwin Jacksonville Jacksonville Beach Neptune Beach

#### **Gilchrist County**

Fanning Springs (part)

Trenton

#### **Hamilton County**

Jasper Jennings White Springs

#### **Lafayette County**

Mayo

#### **Madison County**

Greenville Lee Madison

#### **Nassau County**

Ca