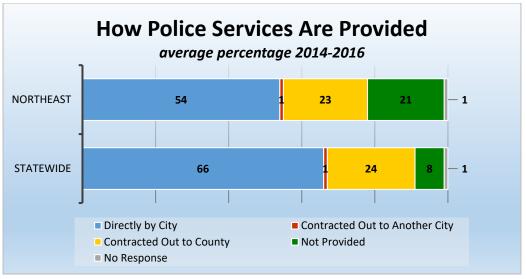

# CityStats Northeast Florida Trends



Research Analyst Liane Schrader, CAE

Center for Municipal Research & Innovation

Elorida League of Cities

# **CityStats Northeast Florida Regional Trend Analysis**













































# Regions Used in CityStats Analysis

# Northeast Region

#### **Alachua County**

Alachua Archer Gainesville Hawthorne High Springs La Crosse Micanopy Newberry Virginia Gardens Waldo

#### **Baker County**

Glen Saint Mary Macclenny

#### **Bradford County**

Brooker Hampton Lawtey Starke

### **Clay County**

Green Cove Springs Keystone Heights Orange Park Penney Farms

# **Columbia County**

Fort White Lake City

#### **Dixie County**

Cross City Horseshoe Beach **Duval County** 

Atlantic Beach Baldwin Jacksonville Jacksonville Beach Neptune Beach

#### **Gilchrist County**

Fanning Springs (part)

Trenton

#### **Hamilton County**

Jasper Jennings White Springs

#### **Lafayette County**

Mayo

#### **Madison County**

Greenville Lee Madison

#### **Nassau County**