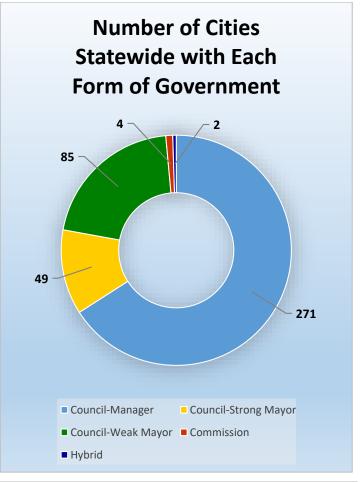

# CityStats Northeast Florida Trends



Research Analyst Liane Schrader, CAE

Center for Municipal Research & Innovation

Elorida League of Cities

# **CityStats Northeast Florida Regional Trend Analysis**













































# Regions Used in CityStats Analysis

# Northeast Region

#### **Alachua County**

Alachua Archer Gainesville Hawthorne High Springs La Crosse Micanopy Newberry Virginia Gardens Waldo

#### **Baker County**

Glen Saint Mary Macclenny

#### **Bradford County**

Brooker Hampton Lawtey Starke

### **Clay County**

Green Cove Springs Keystone Heights Orange Park Penney Farms

# **Columbia County**

Fort White Lake City

#### **Dixie County**

Cross City Horseshoe Beach **Duval County** 

Atlantic Beach Baldwin Jacksonville Jacksonville Beach Neptune Beach

#### **Gilchrist County**

Fanning Springs (part)

Trenton

#### **Hamilton County**

Jasper Jennings White Springs

#### **Lafayette County**

Mayo

#### **Madison County**

Greenville Lee Madison

#### **Nassa