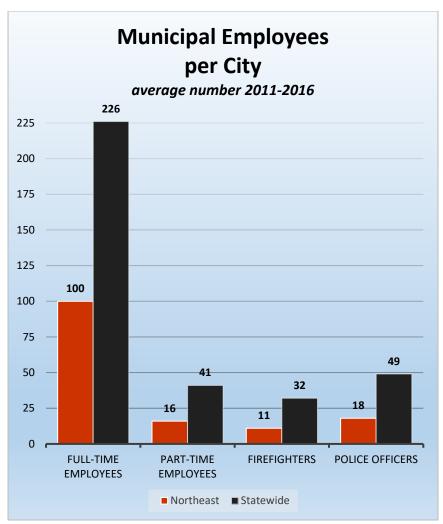

# CityStats Northeast Florida Trends



Research Analyst Liane Schrader, CAE

Center for Municipal Research & Innovation

Elorida League of Cities

# **CityStats Northeast Florida Regional Trend Analysis**













































# Regions Used in CityStats Analysis

# Northeast Region

#### **Alachua County**

Alachua Archer Gainesville Hawthorne High Springs La Crosse Micanopy Newberry Virginia Gardens Waldo

#### **Baker County**

Glen Saint Mary Macclenny

#### **Bradford County**

Brooker Hampton Lawtey Starke

### **Clay County**

Green Cove Springs Keystone Heights Orange Park Penney Farms

# **Columbia County**

Fort White Lake City

#### **Dixie County**

Cross City Horseshoe Beach **Duval County** 

Atlantic Beach Baldwin Jacksonville Jacksonville Beach Neptune Beach

#### **Gilchrist County**

Fanning Springs (part)

Trenton

#### **Hamilton County**

Jasper Jennings White Springs

#### **Lafayette County**

Mayo

#### **Madison County**

Greenville Lee Madison

#### **Nassau County**

Callahan F