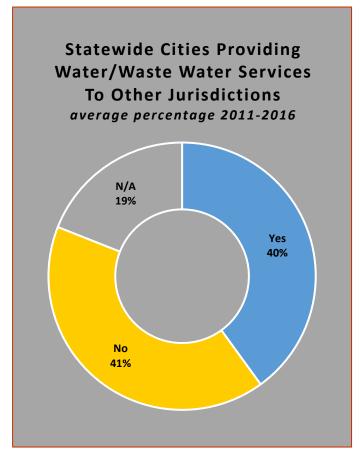

# CityStats Northeast Florida Trends



Research Analyst Liane Schrader, CAE

Center for Municipal Research & Innovation

Elorida League of Cities

# **CityStats Northeast Florida Regional Trend Analysis**













































# Regions Used in CityStats Analysis

# Northeast Region

#### **Alachua County**

Alachua Archer Gainesville Hawthorne High Springs La Crosse Micanopy Newberry Virginia Gardens Waldo

#### **Baker County**

Glen Saint Mary Macclenny

#### **Bradford County**

Brooker Hampton Lawtey Starke

### **Clay County**

Green Cove Springs Keystone Heights Orange Park Penney Farms

# **Columbia County**

Fort White Lake City

#### **Dixie County**

Cross City Horseshoe Beach **Duval County** 

Atlantic Beach Baldwin Jacksonville Jacksonville Beach Neptune Beach

#### **Gilchrist County**

Fanning Springs (part)

Trenton

#### **Hamilton County**

Jasper Jennings White Springs

#### **Lafayette County**

Mayo

#### **Madison County**

Greenville Lee Madison

#### **Nassau Coun