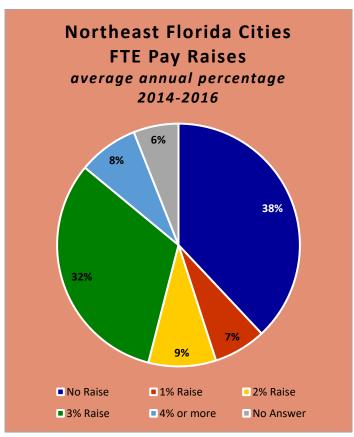

# CityStats Northeast Florida Trends



Research Analyst Liane Schrader, CAE

Center for Municipal Research & Innovation

Elorida League of Cities

# **CityStats Northeast Florida Regional Trend Analysis**













































# Regions Used in CityStats Analysis

# Northeast Region

#### **Alachua County**

Alachua Archer Gainesville Hawthorne High Springs La Crosse Micanopy Newberry Virginia Gardens Waldo

#### **Baker County**

Glen Saint Mary Macclenny

#### **Bradford County**

Brooker Hampton Lawtey Starke

### **Clay County**

Green Cove Springs Keystone Heights Orange Park Penney Farms

# **Columbia County**

Fort White Lake City

#### **Dixie County**

Cross City Horseshoe Beach **Duval County** 

Atlantic Beach Baldwin Jacksonville Jacksonville Beach Neptune Beach

#### **Gilchrist County**

Fanning Springs (part)

Trenton

#### **Hamilton County**

Jasper Jennings White Springs

#### **Lafayette County**

Mayo

#### **Madison County**

Greenville Lee Madison

#### **Nassau County**

Callahan Ferna