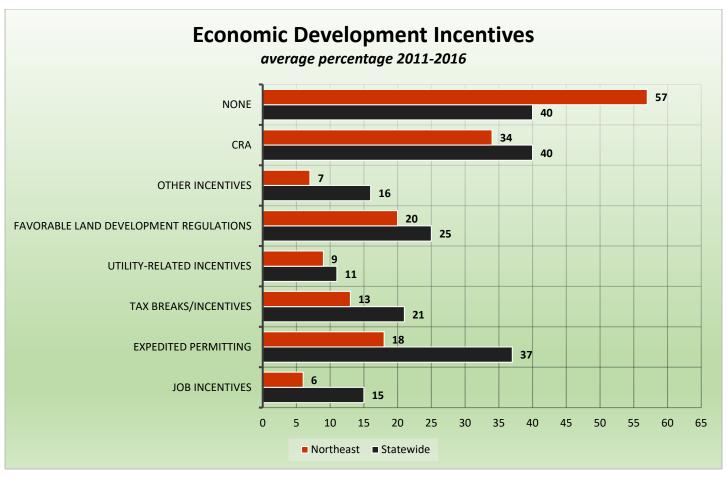

# CityStats Northeast Florida Trends



Research Analyst Liane Schrader, CAE

Center for Municipal Research & Innovation

Elorida League of Cities

# **CityStats Northeast Florida Regional Trend Analysis**













































# Regions Used in CityStats Analysis

# Northeast Region

#### **Alachua County**

Alachua Archer Gainesville Hawthorne High Springs La Crosse Micanopy Newberry Virginia Gardens Waldo

#### **Baker County**

Glen Saint Mary Macclenny

#### **Bradford County**

Brooker Hampton Lawtey Starke

### **Clay County**

Green Cove Springs Keystone Heights Orange Park Penney Farms

# **Columbia County**

Fort White Lake City

#### **Dixie County**

Cross City Horseshoe Beach **Duval County** 

Atlantic Beach Baldwin Jacksonville Jacksonville Beach Neptune Beach

#### **Gilchrist County**

Fanning Springs (part)

Trenton

#### **Hamilton County**

Jasper Jennings White Springs

#### **Lafayette County**

Mayo

#### **Madison County**

Greenville Lee Madison

#### **N