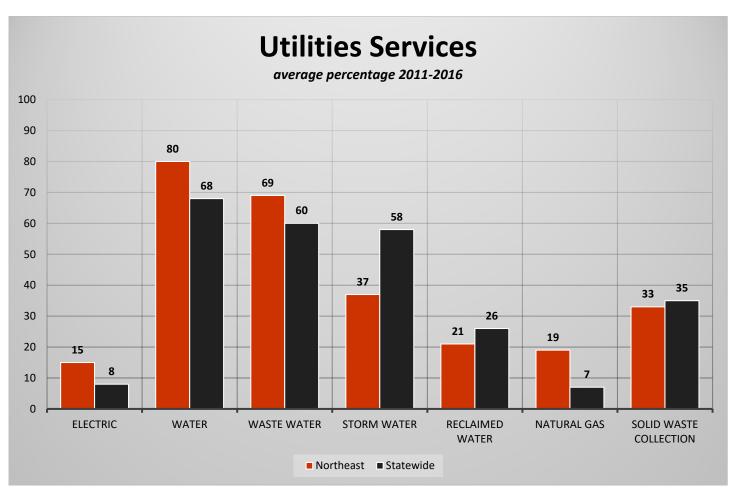

# CityStats Northeast Florida Trends



Research Analyst Liane Schrader, CAE

Center for Municipal Research & Innovation

Elorida League of Cities

# **CityStats Northeast Florida Regional Trend Analysis**













































# Regions Used in CityStats Analysis

# Northeast Region

#### **Alachua County**

Alachua Archer Gainesville Hawthorne High Springs La Crosse Micanopy Newberry Virginia Gardens Waldo

#### **Baker County**

Glen Saint Mary Macclenny

#### **Bradford County**

Brooker Hampton Lawtey Starke

### **Clay County**

Green Cove Springs Keystone Heights Orange Park Penney Farms

# **Columbia County**

Fort White Lake City

#### **Dixie County**

Cross City Horseshoe Beach **Duval County** 

Atlantic Beach Baldwin Jacksonville Jacksonville Beach Neptune Beach

#### **Gilchrist County**

Fanning Springs (part)

Trenton

#### **Hamilton County**

Jasper Jennings White Springs

#### **Lafayette County**

Mayo

#### **Madison County**

Greenville Lee Madison

#### **Nassau