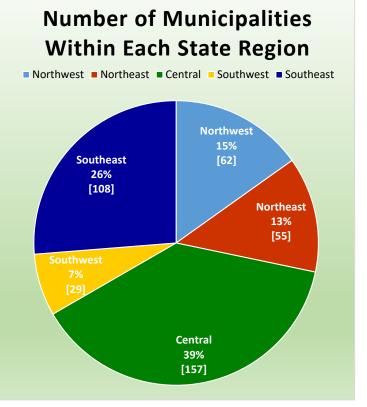

# CityStats Northeast Florida Trends



Research Analyst Liane Schrader, CAE

Center for Municipal Research & Innovation

Elorida League of Cities

# **CityStats Northeast Florida Regional Trend Analysis**













































# Regions Used in CityStats Analysis

# Northeast Region

#### **Alachua County**

Alachua Archer Gainesville Hawthorne High Springs La Crosse Micanopy Newberry Virginia Gardens Waldo

#### **Baker County**

Glen Saint Mary Macclenny

#### **Bradford County**

Brooker Hampton Lawtey Starke

### **Clay County**

Green Cove Springs Keystone Heights Orange Park Penney Farms

# **Columbia County**

Fort White Lake City

#### **Dixie County**

Cross City Horseshoe Beach **Duval County** 

Atlantic Beach Baldwin Jacksonville Jacksonville Beach Neptune Beach

#### **Gilchrist County**

Fanning Springs (part)

Trenton

#### **Hamilton County**

Jasper Jennings White Springs

#### **Lafayette County**

Mayo

#### **Madison County**

Greenville Lee Madison

####