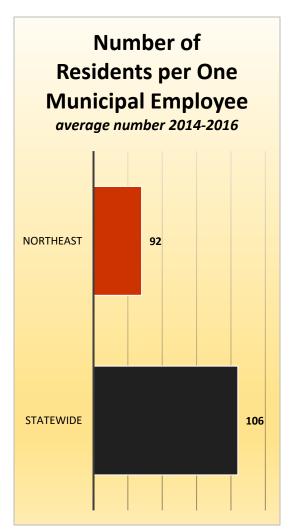

# CityStats Northeast Florida Trends



Research Analyst Liane Schrader, CAE

Center for Municipal Research & Innovation

Elorida League of Cities

# **CityStats Northeast Florida Regional Trend Analysis**













































# Regions Used in CityStats Analysis

# Northeast Region

#### **Alachua County**

Alachua Archer Gainesville Hawthorne High Springs La Crosse Micanopy Newberry Virginia Gardens Waldo

#### **Baker County**

Glen Saint Mary Macclenny

#### **Bradford County**

Brooker Hampton Lawtey Starke

### **Clay County**

Green Cove Springs Keystone Heights Orange Park Penney Farms

# **Columbia County**

Fort White Lake City

#### **Dixie County**

Cross City Horseshoe Beach **Duval County** 

Atlantic Beach Baldwin Jacksonville Jacksonville Beach Neptune Beach

#### **Gilchrist County**

Fanning Springs (part)

Trenton

#### **Hamilton County**

Jasper Jennings White Springs

#### **Lafayette County**

Mayo

#### **Madison County**

Greenville Lee Madison

#### **Nassau County**

Callahan Fer